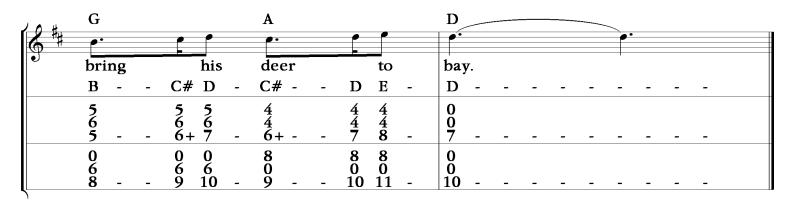

| <b>[</b> & <sup>#</sup> # | G             |               |             |                         |   |   |   |               |                                                       |               | D           |   |                   |
|---------------------------|---------------|---------------|-------------|-------------------------|---|---|---|---------------|-------------------------------------------------------|---------------|-------------|---|-------------------|
|                           | Har-          | ry            | our         | King                    |   |   |   | is            | gone                                                  | hunt-         | ing,        |   | То                |
|                           | В -           | G -           | Α           | - B                     | - | - | - | A -           | G - F# -                                              | G -           | Α           | - | <br>A -           |
|                           | 3<br>3<br>5 - | 3<br>3<br>3 - | 3<br>3<br>4 | - <del>3</del> 3<br>- 5 | - | - | _ | 3<br>3<br>4 - | $ \begin{array}{cccccccccccccccccccccccccccccccccccc$ | 0<br>1<br>3 - | 0<br>0<br>4 | - | <br>0<br>0<br>4 - |
|                           | 0<br>6<br>8 - | 0<br>6<br>6 - | 0<br>6<br>7 | 0<br>6<br>- 8           | _ | - | _ | 0<br>6<br>7 - | 3 3<br>3 3<br>6 - 5 -                                 | 3<br>3<br>6 - | 0<br>0<br>7 | - | <br>0<br>0<br>7 - |